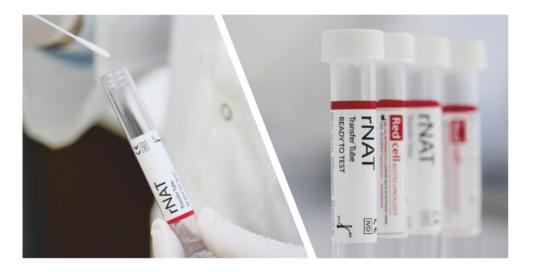

#### rNAT-VTM

rNAT Viral Transfer Medium offers an easy solution to both the transfer of the sample to the laboratory and the preparation of the sample for testing.

A rNAT tube contains extractive and preservative solution. While breaking apart the structural part of the viral pathogen, it preserves the fragile RNA for testing and allows direct transition from sampling to testing.

### VTM

Redcell Viral Transfer Medium enables the collection and transfer of viral samples while keeping the virion structure intact. Isolation, extraction or culture procedures then can be applied in the laboratory.