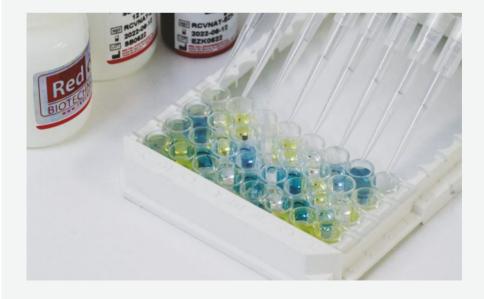

#### COVID-19 PCR Reagents

Redcell Direct SARS-CoV-2 RT-qPCR Kit is a multiplex nucleic acid detection test. It offers an easy and flexible method for COVID-19 testing. The kit detects 2 different regions of the SARS-CoV-2 viral nucleic acid through amplification.

An internal control sequence is also included. The reagents are adaptable to every environment and device while offering a high sensitivity result. Reagent are also compatible with commonly found reagents to enable a more flexible use.