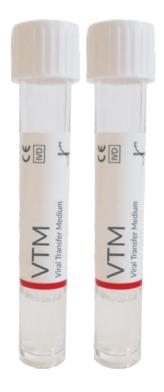

### VTM

Redcell Viral Transfer Medium enables the collection and transfer of viral samples while keeping the virion structure intact. Isolation, extraction or culture procedures then can be applied in the laboratory.